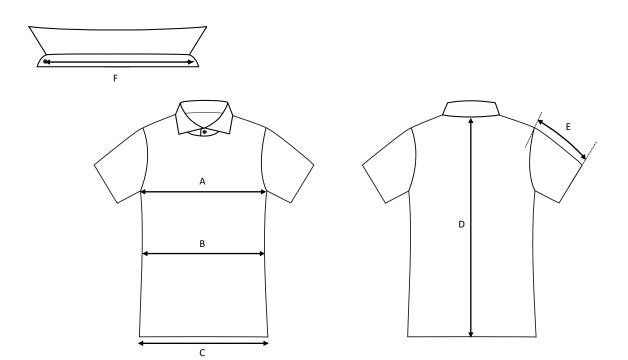

## HOW TO MEASURE

To find the right size, compare a similar garment at home with our measurements. Measure flat across the item - never around.

**Chest width /** Measure across the chest between the lowest point of the arm seams. Multiply with 2.

**Bottom width /** Measure from side to side at the bottom of the garment. Multiply with 2.

Center back length / Measure the center back from the neck seam to the end of the garment.

Sleeve length / Lay the arm flat and measure from the shoulder point to where the cuff ends.

**Collar length /** Open the shirt and lay the collar flat. Measure from the center of the button to the outer edge of the buttonhole.

## Men's shirt Jens, short sleeve / Regular fit / Cotton / Twill

Art no: 5011205

|   | Normal size (cm)   | xs  | S    | М   | L    | XL  | 2XL  | 3XL | 4XL  | 5XL | 6XL  |
|---|--------------------|-----|------|-----|------|-----|------|-----|------|-----|------|
| Α | Chest width        | 102 | 108  | 114 | 120  | 126 | 132  | 138 | 144  | 150 | 156  |
| В | Waist width        | 93  | 99   | 105 | 111  | 117 | 123  | 129 | 135  | 141 | 147  |
| С | Bottom width       | 98  | 104  | 110 | 116  | 122 | 128  | 134 | 140  | 146 | 152  |
| D | Center back length | 76  | 78   | 80  | 82   | 84  | 86   | 88  | 90   | 92  | 94   |
| Е | Sleeve length      | 25  | 25,5 | 26  | 26,5 | 27  | 27,5 | 28  | 28,5 | 29  | 29,5 |
| F | Collar length      | 36  | 38   | 40  | 42   | 44  | 46   | 48  | 50   | 52  | 54   |