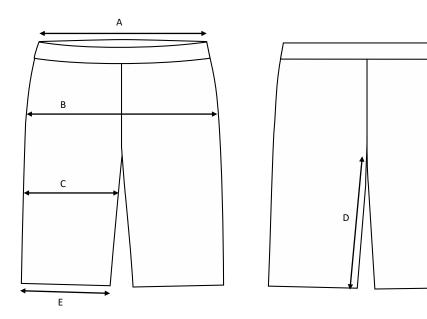

## Unisex functional shorts Magnus / Stretch / Unisex/ Leg pockets

Art no: 5011314

|   | Normal size (cm) | 42   | 44   | 46   | 48   | 50  | 52   | 54   | 56   | 58   | 60   | 62   | 64   |
|---|------------------|------|------|------|------|-----|------|------|------|------|------|------|------|
| Α | Waist width      | 74   | 78   | 82   | 86   | 90  | 94   | 98   | 102  | 106  | 110  | 114  | 118  |
| В | Seat width       | 94   | 98   | 102  | 106  | 110 | 114  | 118  | 122  | 126  | 130  | 134  | 138  |
| С | Thigh width      | 58,8 | 61,1 | 63,4 | 65,7 | 68  | 70,3 | 72,6 | 74,9 | 77,2 | 79,5 | 81,8 | 84,1 |
| D | Inseam           | 28   | 28   | 29   | 29   | 30  | 30   | 31   | 31   | 32   | 32   | 32   | 32   |
| Е | Bottom width     | 52   | 53   | 53   | 54   | 54  | 55   | 55   | 56   | 57   | 57   | 58   | 58   |