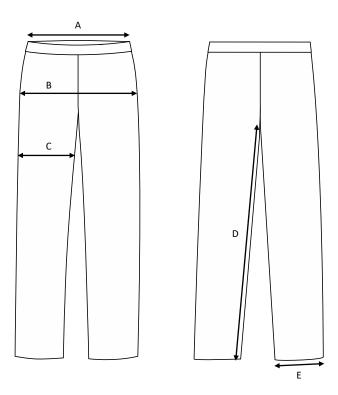

## Men's functional trousers Magnus / Stretch trousers / Leg pockets

Art no: 5011308

|   | Normal size (cm) | 44   | 46   | 48   | 50  | 52   | 54   | 56   | 58   | 60   | 62   | 64   |
|---|------------------|------|------|------|-----|------|------|------|------|------|------|------|
| Α | Waist width      | 78   | 82   | 86   | 90  | 94   | 98   | 102  | 106  | 110  | 114  | 118  |
| В | Seat width       | 98   | 102  | 106  | 110 | 114  | 118  | 122  | 126  | 130  | 134  | 138  |
| С | Thigh width      | 61,1 | 63,4 | 65,7 | 68  | 70,3 | 72,6 | 74,9 | 77,2 | 79,5 | 81,8 | 84,1 |
| D | Inseam           | 79   | 80   | 81   | 82  | 83   | 84   | 85   | 86   | 86   | 86   | 86   |
| Е | Bottom width     | 38   | 38   | 39   | 39  | 40   | 41   | 42   | 43   | 43   | 44   | 44   |