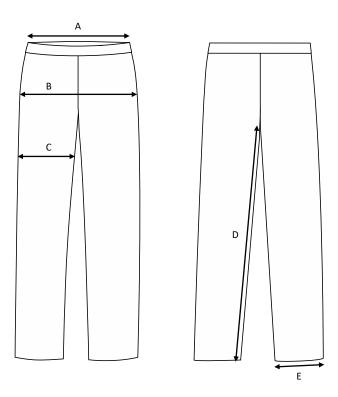

Waist width upper wear / Measure the width at the garment's narrowest point. Multiply with 2.

**Waist width bottom wear /** Place the garment on a flat surface with the front up and measure from side to side. Multiply with 2.

**Seat width /** Place the garment on a flat surface with the front up and measure from side to side at the garment's widest point. Multiply with 2.

**Thigh width /** Measure straight across the width of the leg. Multiply with 2.

**Inseam /** Measure the inside leg from the crotch to the bottom of the trousers.

Foot width / Measure from side to side at the bottom of the trousers. Multiply with 2.

**Length /** Measure from the highest point of the garment to the end of the garment.

## **Ladies functional trousers Lotta / Stretch trousers / Leg pockets**

Art no: 5011309

|   | Normal size (cm) | 32   | 34 | 36   | 38  | 40    | 42  | 44    | 46  | 48    | 50  | 52    | 54  |
|---|------------------|------|----|------|-----|-------|-----|-------|-----|-------|-----|-------|-----|
| Α | Waist width      | 70   | 74 | 78   | 82  | 86    | 90  | 94    | 98  | 102   | 106 | 110   | 114 |
| В | Seat width       | 89,5 | 94 | 98,5 | 103 | 107,5 | 112 | 116,5 | 121 | 125,5 | 130 | 134,5 | 139 |
| С | Thigh width      | 56,5 | 59 | 61,5 | 64  | 66,5  | 69  | 71,5  | 74  | 76,5  | 79  | 81,5  | 84  |
| D | Inseam           | 77   | 78 | 79   | 80  | 81    | 82  | 83    | 84  | 85    | 85  | 85    | 85  |
| Е | Bottom width     | 34,5 | 35 | 35,5 | 36  | 36,5  | 37  | 37,5  | 38  | 38,5  | 39  | 39,5  | 40  |