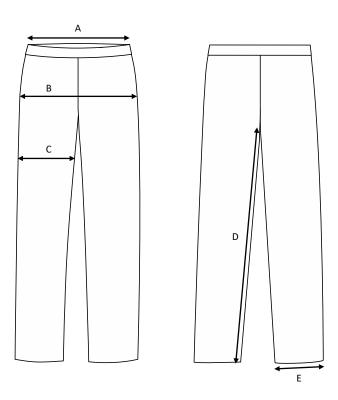

**Seat width /** Place the garment on a flat surface with the front up and measure from side to side at the garment's widest point. Multiply with 2.

**Thigh width /** Measure straight across the width of the leg. Multiply with 2.

**Inseam /** Measure the inside leg from the crotch to the bottom of the trousers.

Foot width / Measure from side to side at the bottom of the trousers. Multiply with 2.

**Length /** Measure from the highest point of the garment to the end of the garment.

## Men's servicetrousers Joel / Legpockets / Cotton & polyester

Art no: 5011306

|   | Normal size (cm) | 44   | 46   | 48   | 50  | 52   | 54   | 56   | 58   | 60   | 62   | 64   |
|---|------------------|------|------|------|-----|------|------|------|------|------|------|------|
| Α | Waist width      | 77   | 81   | 85   | 89  | 93   | 97   | 101  | 105  | 109  | 113  | 117  |
| В | Seat width       | 98   | 102  | 106  | 110 | 114  | 118  | 122  | 126  | 130  | 134  | 138  |
| С | Thigh width      | 61,1 | 63,4 | 65,7 | 68  | 70,3 | 72,6 | 74,9 | 77,2 | 79,5 | 81,8 | 84,1 |
| D | Inseam           | 79   | 80   | 81   | 82  | 83   | 84   | 85   | 86   | 86   | 86   | 86   |
| Е | Bottom width     | 38,5 | 39   | 39,5 | 40  | 40,5 | 41   | 41,5 | 42   | 42,5 | 43   | 43,5 |