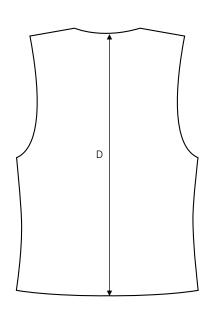

## Men's waistcoat Peter / Regular fit / Woolmix Comfort

Art no: 5011006

|   | Normal size (cm)   | 44 | 46  | 48  | 50  | 52  | 54  | 56  | 58  | 60  | 62  | 64  | 66  |
|---|--------------------|----|-----|-----|-----|-----|-----|-----|-----|-----|-----|-----|-----|
| А | Chest width        | 97 | 101 | 105 | 109 | 113 | 117 | 121 | 125 | 129 | 133 | 137 | 141 |
| В | Waist width        | 91 | 95  | 99  | 103 | 107 | 111 | 115 | 119 | 123 | 127 | 131 | 135 |
| С | Bottom width       | 94 | 98  | 102 | 106 | 110 | 114 | 118 | 122 | 126 | 130 | 134 | 138 |
| D | Center back length | 57 | 58  | 59  | 60  | 61  | 62  | 63  | 64  | 65  | 66  | 67  | 68  |

|   | Long size (cm)     | 144 | 146 | 148 | 150 | 152 | 154 | 156 | 158 | 160 | 162 | 164 | 166 |
|---|--------------------|-----|-----|-----|-----|-----|-----|-----|-----|-----|-----|-----|-----|
| D | Center back length | 60  | 61  | 62  | 63  | 64  | 65  | 66  | 67  | 68  | 69  | 70  | 71  |

|   | Short size (cm)    | 88 | 92 | 96 | 100 | 104 | 108 | 112 | 116 | 120 | 124 | 128 | 132 |
|---|--------------------|----|----|----|-----|-----|-----|-----|-----|-----|-----|-----|-----|
| D | Center back length | 54 | 55 | 56 | 57  | 58  | 59  | 60  | 61  | 62  | 63  | 64  | 65  |

Bottom width / Measure from side to side at the bottom of the garment. Multiply with 2.

Center back length / Measure the center back from the neck seam to the end of the garment.

Sleeve length / Lay the arm flat and measure from the shoulder point to where the cuff ends.