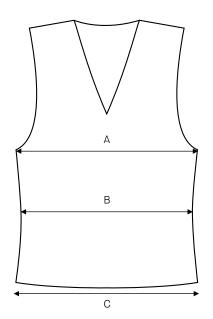

## Men's waistcoat Peter / Regular fit / Woolmix Comfort

Art no: 5011006

|   | Normal size (cm)   | 44 | 46  | 48  | 50  | 52  | 54  | 56  | 58  | 60  | 62  | 64  | 66  |
|---|--------------------|----|-----|-----|-----|-----|-----|-----|-----|-----|-----|-----|-----|
| А | Chest width        | 97 | 101 | 105 | 109 | 113 | 117 | 121 | 125 | 129 | 133 | 137 | 141 |
| В | Waist width        | 91 | 95  | 99  | 103 | 107 | 111 | 115 | 119 | 123 | 127 | 131 | 135 |
| С | Bottom width       | 94 | 98  | 102 | 106 | 110 | 114 | 118 | 122 | 126 | 130 | 134 | 138 |
| D | Center back length | 57 | 58  | 59  | 60  | 61  | 62  | 63  | 64  | 65  | 66  | 67  | 68  |

## HOW TO MEASURE

To find the right size, compare a similar garment at home with our measurements. Measure flat across the item - never around.

**Chest width /** Measure across the chest between the lowest point of the arm seams. Multiply with 2.

Waist width upper wear / Measure the width at the garment's narrowest point. Multiply with 2.

**Waist width bottom wear /** Place the garment on a flat surface with the front up and measure from side to side. Multiply with 2.

Bottom width / Measure from side to side at the bottom of the garment. Multiply with 2.

Center back length / Measure the center back from the neck seam to the end of the garment.

Sleeve length / Lay the arm flat and measure from the shoulder point to where the cuff ends.