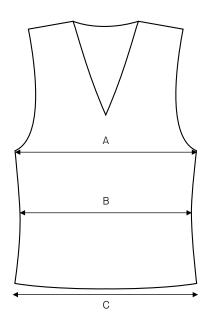

## Men's waistcoat Edwin / Slim fit / Woolmix Core

Art no: 5011054

|   | Normal size (cm)   | 44   | 46   | 48   | 50   | 52   | 54   | 56   | 58   | 60   | 62   | 64   |
|---|--------------------|------|------|------|------|------|------|------|------|------|------|------|
| А | Chest width        | 94   | 98   | 102  | 106  | 110  | 114  | 118  | 122  | 126  | 130  | 134  |
| В | Waist width        | 87   | 91   | 95   | 99   | 103  | 107  | 111  | 115  | 119  | 123  | 127  |
| С | Bottom width       | 88   | 92   | 96   | 100  | 104  | 108  | 112  | 116  | 120  | 124  | 128  |
| D | Center back length | 56,5 | 57,5 | 58,5 | 59,5 | 60,5 | 61,5 | 62,5 | 63,5 | 64,5 | 65,5 | 66,5 |

## HOW TO MEASURE

To find the right size, compare a similar garment at home with our measurements. Measure flat across the item - never around.

**Chest width /** Measure across the chest between the lowest point of the arm seams. Multiply with 2.

Waist width upper wear / Measure the width at the garment's narrowest point. Multiply with 2.

**Waist width bottom wear /** Place the garment on a flat surface with the front up and measure from side to side. Multiply with 2.

Bottom width / Measure from side to side at the bottom of the garment. Multiply with 2.

Center back length / Measure the center back from the neck seam to the end of the garment.

Sleeve length / Lay the arm flat and measure from the shoulder point to where the cuff ends.