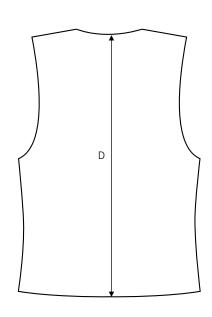

## Men's waistcoat Edwin / Slim fit / Woolmix Core

Art no: 5011054

|   | Normal size (cm)   | 44   | 46   | 48   | 50   | 52   | 54   | 56   | 58   | 60   | 62   | 64   |
|---|--------------------|------|------|------|------|------|------|------|------|------|------|------|
| А | Chest width        | 94   | 98   | 102  | 106  | 110  | 114  | 118  | 122  | 126  | 130  | 134  |
| В | Waist width        | 87   | 91   | 95   | 99   | 103  | 107  | 111  | 115  | 119  | 123  | 127  |
| С | Bottom width       | 88   | 92   | 96   | 100  | 104  | 108  | 112  | 116  | 120  | 124  | 128  |
| D | Center back length | 56,5 | 57,5 | 58,5 | 59,5 | 60,5 | 61,5 | 62,5 | 63,5 | 64,5 | 65,5 | 66,5 |

|   | Long size (cm)     | 144 | 146 | 148 | 150 | 152 | 154 | 156 | 158 | 160 | 162 | 164 |
|---|--------------------|-----|-----|-----|-----|-----|-----|-----|-----|-----|-----|-----|
| D | Center back length | 60  | 61  | 62  | 63  | 64  | 65  | 66  | 67  | 68  | 69  | 70  |

Bottom width / Measure from side to side at the bottom of the garment. Multiply with 2.

Center back length / Measure the center back from the neck seam to the end of the garment.

Sleeve length / Lay the arm flat and measure from the shoulder point to where the cuff ends.