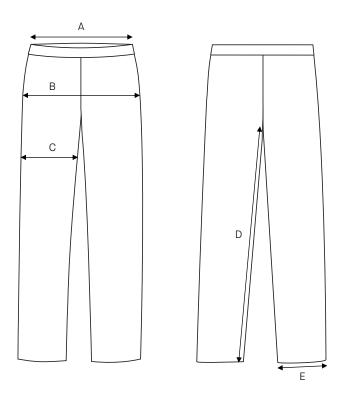

Waist width upper wear / Measure the width at the garment's narrowest point. Multiply with 2.

**Waist width bottom wear /** Place the garment on a flat surface with the front up and measure from side to side. Multiply with 2.

**Seat width** / Place the garment on a flat surface with the front up and measure from side to side at the garment's widest point. Multiply with 2.

Thigh width / Measure straight across the width of the leg. Multiply with 2.

**Inseam** / Measure the inside leg from the crotch to the bottom of the trousers.

Foot width / Measure from side to side at the bottom of the trousers. Multiply with 2.

**Length** / Measure from the highest point of the garment to the end of the garment.