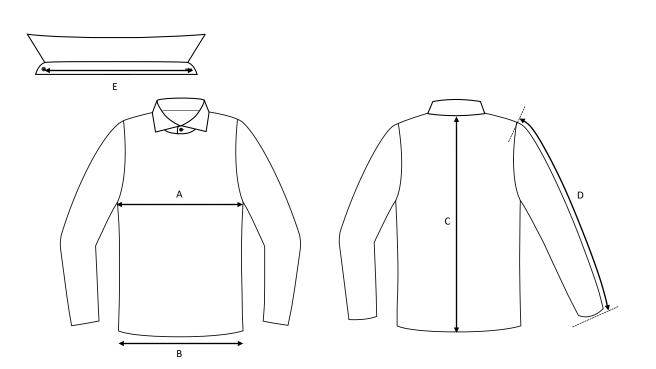

## Shirts / Ladies

HOW TO MEASURE

To find the right size, compare a similar garment at home with our measurements. Measure flat across the item never around.

**Chest width /** Measure across the chest between the lowest point of the arm seams. Multiply with 2.

Bottom width / Measure from side to side at the bottom of the garment. Multiply with 2.

Center back length / Measure the center back from the neck seam to the end of the garment.

**Sleeve length** / Lay the arm flat and measure from the shoulder point to where the cuff ends.

**Collar length /** Open the shirt and lay the collar flat. Measure from the center of the button to the outer edge of the buttonhole.

## Maternity shirt, Long sleeve

Art no: 1011012

|   | Normal size (cm)   | xs            | S   | м             | L   | XL   | XXL | 3XL  |
|---|--------------------|---------------|-----|---------------|-----|------|-----|------|
| А | Chest width        | 95            | 100 | 105           | 110 | 115  | 120 | 125  |
| В | Bottom width       | 117           | 122 | 127           | 132 | 137  | 142 | 147  |
| С | Center back length | 67 <i>,</i> 5 | 69  | 69 <i>,</i> 5 | 70  | 71,5 | 72  | 72,5 |
| D | Sleeve length      | 61            | 61  | 62            | 62  | 63   | 63  | 63   |
| E | Collar length      | 38            | 38  | 39            | 39  | 40   | 40  | 42   |