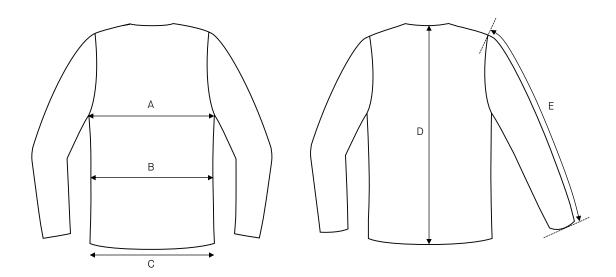

## HOW TO MEASURE

To find the right size, compare a similar garment at home with our measurements. Measure flat across the item - never around.

**Chest width /** Measure across the chest between the lowest point of the arm seams. Multiply with 2.

Waist width upper wear / Measure the width at the garment's narrowest point. Multiply with 2.

**Waist width bottom wear /** Place the garment on a flat surface with the front up and measure from side to side. Multiply with 2.

Bottom width / Measure from side to side at the bottom of the garment. Multiply with 2.

Center back length / Measure the center back from the neck seam to the end of the garment.

Sleeve length / Lay the arm flat and measure from the shoulder point to where the cuff ends.