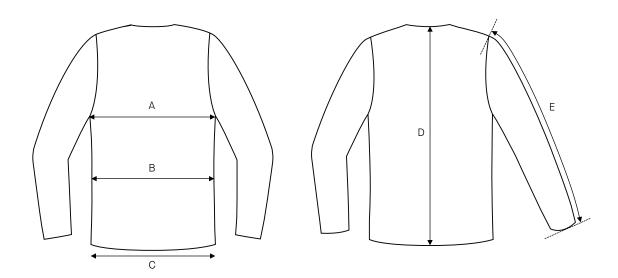

## HOW TO MEASURE

To find the right size, compare a similar garment at home with our measurements. Measure flat across the item - never around.

**Chest width /** Measure across the chest between the lowest point of the arm seams. Multiply with 2.

Waist width upper wear / Measure the width at the garment's narrowest point. Multiply with 2.

**Waist width bottom wear /** Place the garment on a flat surface with the front up and measure from side to side. Multiply with 2.

Bottom width / Measure from side to side at the bottom of the garment. Multiply with 2.

Center back length / Measure the center back from the neck seam to the end of the garment.

Sleeve length / Lay the arm flat and measure from the shoulder point to where the cuff ends.