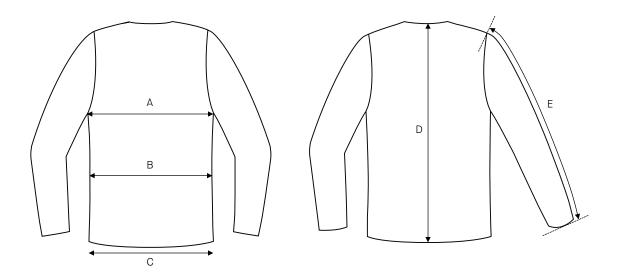

## HOW TO MEASURE

To find the right size, compare a similar garment at home with our measurements. Measure flat across the item - never around.

**Chest width /** Measure across the chest between the lowest point of the arm seams. Multiply with 2.

Waist width upper wear / Measure the width at the garment's narrowest point. Multiply with 2.

**Waist width bottom wear /** Place the garment on a flat surface with the front up and measure from side to side. Multiply with 2.

Bottom width / Measure from side to side at the bottom of the garment. Multiply with 2.

**Center back length /** Measure the center back from the neck seam to the end of the garment.

Sleeve length / Lay the arm flat and measure from the shoulder point to where the cuff ends.