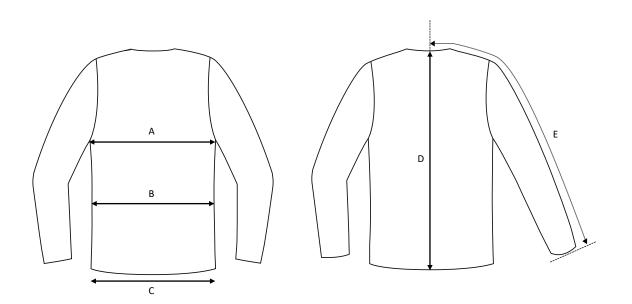

## Size guide

HOW TO MEASURE

To find the right size, compare a similar garment at home with our measurements. Measure flat across the item never around.

**Chest width /** Measure across the chest between the lowest point of the arm seams. Multiply with 2.

Waist width upper wear / Measure the width at the garment's narrowest point. Multiply with 2.

**Waist width bottom wear /** Place the garment on a flat surface with the front up and measure from side to side. Multiply with 2.

Bottom width / Measure from side to side at the bottom of the garment. Multiply with 2.

**Center back length /** Measure the center back from the neck seam to the end of the garment.

Sleeve length / Lay the arm flat and measure from the shoulder point to where the cuff ends.

## Underwear top Idre / Unisex

Art no: 5010300

|   | Normal size (cm)   | xxs | XS | S  | м  | L  | XL | 2XL | 3XL | 4XL | 5XL | 6XL |
|---|--------------------|-----|----|----|----|----|----|-----|-----|-----|-----|-----|
| А | Chest width        | 78  | 82 | 86 | 90 | 94 | 98 | 102 | 106 | 110 | 114 | 118 |
| В | Waist width        | 74  | 78 | 82 | 86 | 90 | 94 | 98  | 102 | 106 | 110 | 114 |
| с | Bottom width       | 74  | 78 | 82 | 86 | 90 | 94 | 98  | 102 | 106 | 110 | 114 |
| D | Center back length | 72  | 74 | 76 | 78 | 80 | 82 | 84  | 86  | 88  | 90  | 92  |
| E | Sleeve length      | 80  | 82 | 84 | 86 | 88 | 90 | 92  | 94  | 96  | 98  | 100 |