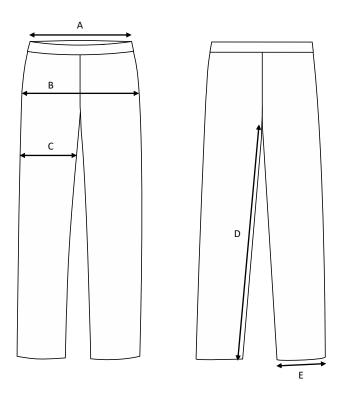

## **Underwear pants Trysil / Unisex**

Art no: 5010301

|   | Normal size (cm) | xxs  | xs   | s    | М    | L    | XL   | 2XL  | 3XL  | 4XL  | 5XL  | 6XL  |
|---|------------------|------|------|------|------|------|------|------|------|------|------|------|
| А | Waist width      | 29,5 | 31,5 | 33,5 | 35,5 | 37,5 | 39,5 | 41,5 | 43,5 | 45,5 | 47,5 | 49,5 |
| В | Seat width       | 78   | 82   | 86   | 90   | 94   | 98   | 102  | 106  | 110  | 114  | 118  |
| С | Thigh width      | 42   | 44   | 46   | 48   | 50   | 52   | 54   | 56   | 58   | 60   | 62   |
| D | Inseam           | 66   | 68   | 70   | 72   | 74   | 76   | 78   | 80   | 82   | 84   | 86   |
| Е | Bottom width     | 20   | 21   | 22   | 23   | 24   | 25   | 26   | 27   | 28   | 29   | 30   |