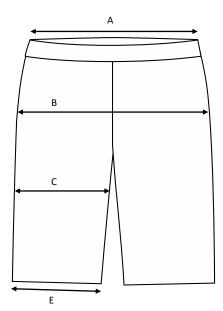

Waist width upper wear / Measure the width at the garment's narrowest point. Multiply with 2.

**Waist width bottom wear /** Place the garment on a flat surface with the front up and measure from side to side. Multiply with 2.

**Seat width /** Place the garment on a flat surface with the front up and measure from side to side at the garment's widest point. Multiply with 2.

**Thigh width /** Measure straight across the width of the leg. Multiply with 2.

**Inseam /** Measure the inside leg from the crotch to the bottom of the trousers.

Foot width / Measure from side to side at the bottom of the trousers. Multiply with 2.

**Length /** Measure from the highest point of the garment to the end of the garment.

## Men's shorts Johan / Cotton & polyester

Art no: 5010065

|   | Normal size (cm) | 44   | 46   | 48   | 50  | 52   | 54   | 56   | 58   | 60   | 62   | 64   | 66   |
|---|------------------|------|------|------|-----|------|------|------|------|------|------|------|------|
| А | Waist width      | 78   | 82   | 86   | 90  | 94   | 98   | 102  | 106  | 110  | 114  | 118  | 122  |
| В | Seat width       | 96   | 100  | 104  | 108 | 112  | 116  | 120  | 124  | 128  | 132  | 136  | 140  |
| С | Thigh width      | 61,1 | 63,4 | 65,7 | 68  | 70,3 | 72,6 | 74,9 | 77,2 | 79,5 | 81,8 | 84,1 | 86,4 |
| D | Inseam           | 27   | 28   | 29   | 30  | 31   | 32   | 32   | 32   | 32   | 32   | 33   | 33   |
| Е | Bottom width     | 51   | 52   | 53   | 54  | 55   | 56   | 57   | 58   | 59   | 60   | 61   | 62   |