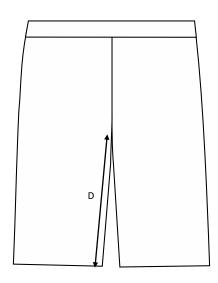

**Inseam /** Measure the inside leg from the crotch to the bottom of the trousers.

Foot width / Measure from side to side at the bottom of the trousers. Multiply with 2.

**Length /** Measure from the highest point of the garment to the end of the garment.

## Men's shorts Johan / Cotton & polyester

Art no: 5010065

|   | Normal size (cm) | 44   | 46   | 48   | 50  | 52   | 54   | 56   | 58   | 60   | 62   | 64   | 66   |
|---|------------------|------|------|------|-----|------|------|------|------|------|------|------|------|
| А | Waist width      | 78   | 82   | 86   | 90  | 94   | 98   | 102  | 106  | 110  | 114  | 118  | 122  |
| В | Seat width       | 96   | 100  | 104  | 108 | 112  | 116  | 120  | 124  | 128  | 132  | 136  | 140  |
| С | Thigh width      | 61,1 | 63,4 | 65,7 | 68  | 70,3 | 72,6 | 74,9 | 77,2 | 79,5 | 81,8 | 84,1 | 86,4 |
| D | Inseam           | 27   | 28   | 29   | 30  | 31   | 32   | 32   | 32   | 32   | 32   | 33   | 33   |
| Е | Bottom width     | 51   | 52   | 53   | 54  | 55   | 56   | 57   | 58   | 59   | 60   | 61   | 62   |