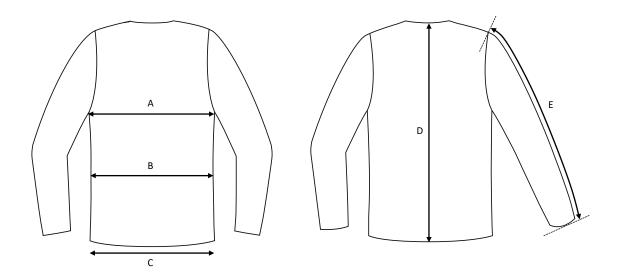

## Size guide

HOW TO MEASURE

To find the right size, compare a similar garment at home with our measurements. Measure flat across the item never around.

**Chest width /** Measure across the chest between the lowest point of the arm seams. Multiply with 2.

Waist width upper wear / Measure the width at the garment's narrowest point. Multiply with 2.

**Waist width bottom wear /** Place the garment on a flat surface with the front up and measure from side to side. Multiply with 2.

Bottom width / Measure from side to side at the bottom of the garment. Multiply with 2.

**Center back length /** Measure the center back from the neck seam to the end of the garment.

Sleeve length / Lay the arm flat and measure from the shoulder point to where the cuff ends.

## Men's pullover Patric / V-neck / Cotton & acrylic

Art no: 5010051

|   | Normal size (cm)   | xs | s   | м   | L   | XL  | 2XL | 3XL | 4XL | 5XL | 6XL |
|---|--------------------|----|-----|-----|-----|-----|-----|-----|-----|-----|-----|
| А | Chest width        | 94 | 100 | 106 | 112 | 118 | 124 | 130 | 136 | 142 | 148 |
| В | Waist width        | 86 | 92  | 98  | 104 | 110 | 116 | 122 | 128 | 134 | 140 |
| с | Bottom width       | 62 | 68  | 74  | 80  | 86  | 92  | 98  | 104 | 110 | 116 |
| D | Center back length | 67 | 69  | 71  | 73  | 75  | 77  | 79  | 81  | 83  | 85  |
| E | Sleeve length      | 62 | 63  | 64  | 65  | 66  | 67  | 68  | 69  | 70  | 71  |