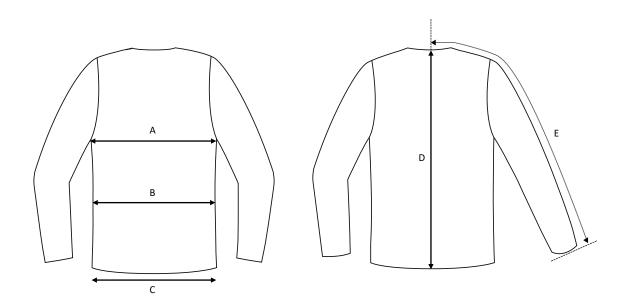

## Size guide

HOW TO MEASURE

To find the right size, compare a similar garment at home with our measurements. Measure flat across the item never around.

**Chest width /** Measure across the chest between the lowest point of the arm seams. Multiply with 2.

Waist width upper wear / Measure the width at the garment's narrowest point. Multiply with 2.

**Waist width bottom wear /** Place the garment on a flat surface with the front up and measure from side to side. Multiply with 2.

Bottom width / Measure from side to side at the bottom of the garment. Multiply with 2.

**Center back length /** Measure the center back from the neck seam to the end of the garment.

Sleeve length / Lay the arm flat and measure from the shoulder point to where the cuff ends.

## Men's chefs jacket Carl / Cotton & polyester

Art no: 5010060

|   | Normal size (cm)   | xs  | S   | м   | L   | XL  | 2XL | 3XL | 4XL | 5XL |
|---|--------------------|-----|-----|-----|-----|-----|-----|-----|-----|-----|
| А | Chest width        | 104 | 110 | 116 | 122 | 128 | 134 | 140 | 146 | 152 |
| В | Waist width        | 98  | 104 | 110 | 116 | 122 | 128 | 134 | 140 | 146 |
| С | Bottom width       | 100 | 106 | 112 | 118 | 124 | 130 | 136 | 142 | 148 |
| D | Center back length | 74  | 75  | 76  | 77  | 78  | 79  | 80  | 81  | 82  |
| E | Sleeve length      | 80  | 82  | 84  | 86  | 88  | 90  | 92  | 94  | 96  |