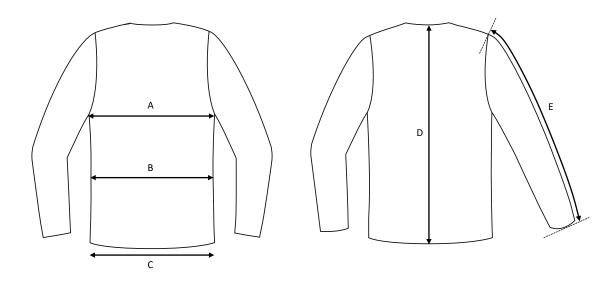

## HOW TO MEASURE

To find the right size, compare a similar garment at home with our measurements. Measure flat across the item - never around.

**Chest width /** Measure across the chest between the lowest point of the arm seams. Multiply with 2.

Waist width upper wear / Measure the width at the garment's narrowest point. Multiply with 2.

**Waist width bottom wear /** Place the garment on a flat surface with the front up and measure from side to side. Multiply with 2.

**Bottom width /** Measure from side to side at the bottom of the garment. Multiply with 2.

Center back length / Measure the center back from the neck seam to the end of the garment.

Sleeve length / Lay the arm flat and measure from the shoulder point to where the cuff ends.

## Men's cardigan Mathias / Cotton & acrylic

Art no: 5010053

|   | Normal size (cm)   | xs | s   | М   | L   | XL  | 2XL | 3XL | 4XL | 5XL | 6XL |
|---|--------------------|----|-----|-----|-----|-----|-----|-----|-----|-----|-----|
| А | Chest width        | 94 | 100 | 106 | 112 | 118 | 124 | 130 | 136 | 142 | 148 |
| В | Waist width        | 86 | 92  | 98  | 104 | 110 | 116 | 122 | 128 | 134 | 140 |
| С | Bottom width       | 62 | 68  | 74  | 80  | 86  | 92  | 98  | 104 | 110 | 116 |
| D | Center back length | 69 | 71  | 73  | 75  | 77  | 79  | 81  | 83  | 85  | 87  |
| Е | Sleeve length      | 65 | 66  | 67  | 68  | 69  | 70  | 71  | 72  | 73  | 74  |