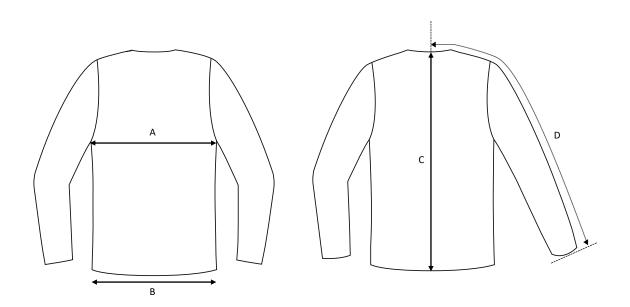

## Size guide

HOW TO MEASURE

To find the right size, compare a similar garment at home with our measurements. Measure flat across the item never around.

**Chest width /** Measure across the chest between the lowest point of the arm seams. Multiply with 2.

Bottom width / Measure from side to side at the bottom of the garment. Multiply with 2.

**Center back length /** Measure the center back from the neck seam to the end of the garment.

Sleeve length / Lay the arm flat and measure from the shoulder point to where the cuff ends.

## Men's cardigan John / Zipper / Cotton & acrylic

Art no: 5010068

|   | Normal size (cm)   | xs | s   | м   | L   | XL  | 2XL | 3XL | 4XL | 5XL | 6XL |
|---|--------------------|----|-----|-----|-----|-----|-----|-----|-----|-----|-----|
| А | Chest width        | 96 | 102 | 108 | 114 | 120 | 126 | 134 | 142 | 150 | 158 |
| В | Bottom width       | 74 | 78  | 86  | 92  | 98  | 104 | 112 | 120 | 128 | 134 |
| с | Center back length | 62 | 64  | 66  | 68  | 70  | 72  | 74  | 76  | 78  | 80  |
| D | Sleeve length      | 70 | 73  | 76  | 79  | 82  | 85  | 88  | 91  | 94  | 97  |