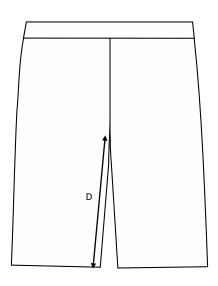

**Inseam /** Measure the inside leg from the crotch to the bottom of the trousers.

Foot width / Measure from side to side at the bottom of the trousers. Multiply with 2.

**Length /** Measure from the highest point of the garment to the end of the garment.

## Ladies shorts Sara / Cotton & polyester

Art no: 5010066

|   | Normal size (cm) | 32   | 34   | 36   | 38  | 40   | 42   | 44   | 46   | 48   | 50   | 52   | 54   |
|---|------------------|------|------|------|-----|------|------|------|------|------|------|------|------|
| А | Waist width      | 73   | 76   | 79   | 82  | 86   | 90   | 94   | 98   | 102  | 106  | 110  | 114  |
| В | Seat width       | 96   | 99   | 102  | 105 | 109  | 113  | 117  | 121  | 125  | 129  | 133  | 137  |
| С | Thigh width      | 59,6 | 61,4 | 63,2 | 65  | 67,3 | 69,6 | 71,9 | 74,2 | 76,5 | 78,8 | 81,1 | 83,4 |
| D | Inseam           | 31   | 31   | 32   | 32  | 33   | 33   | 34   | 34   | 35   | 35   | 36   | 36   |
| Е | Bottom width     | 49   | 50   | 51   | 52  | 53   | 54   | 55   | 56   | 57   | 58   | 59   | 60   |