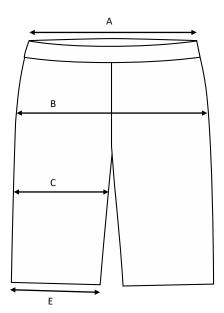

Waist width upper wear / Measure the width at the garment's narrowest point. Multiply with 2.

**Waist width bottom wear /** Place the garment on a flat surface with the front up and measure from side to side. Multiply with 2.

**Seat width /** Place the garment on a flat surface with the front up and measure from side to side at the garment's widest point. Multiply with 2.

**Thigh width /** Measure straight across the width of the leg. Multiply with 2.

**Inseam /** Measure the inside leg from the crotch to the bottom of the trousers.

Foot width / Measure from side to side at the bottom of the trousers. Multiply with 2.

**Length /** Measure from the highest point of the garment to the end of the garment.

## Ladies shorts Sara / Cotton & polyester

Art no: 5010066

|   | Normal size (cm) | 32   | 34   | 36   | 38  | 40   | 42   | 44   | 46   | 48   | 50   | 52   | 54   |
|---|------------------|------|------|------|-----|------|------|------|------|------|------|------|------|
| А | Waist width      | 73   | 76   | 79   | 82  | 86   | 90   | 94   | 98   | 102  | 106  | 110  | 114  |
| В | Seat width       | 96   | 99   | 102  | 105 | 109  | 113  | 117  | 121  | 125  | 129  | 133  | 137  |
| С | Thigh width      | 59,6 | 61,4 | 63,2 | 65  | 67,3 | 69,6 | 71,9 | 74,2 | 76,5 | 78,8 | 81,1 | 83,4 |
| D | Inseam           | 31   | 31   | 32   | 32  | 33   | 33   | 34   | 34   | 35   | 35   | 36   | 36   |
| Е | Bottom width     | 49   | 50   | 51   | 52  | 53   | 54   | 55   | 56   | 57   | 58   | 59   | 60   |