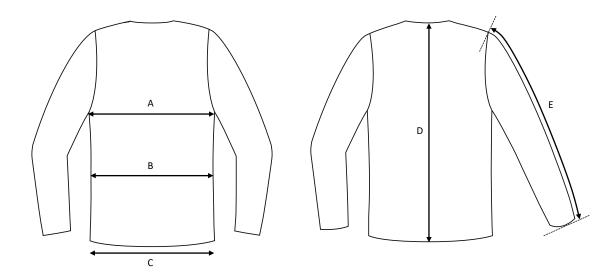

## HOW TO MEASURE

To find the right size, compare a similar garment at home with our measurements. Measure flat across the item - never around.

**Chest width /** Measure across the chest between the lowest point of the arm seams. Multiply with 2.

Waist width upper wear / Measure the width at the garment's narrowest point. Multiply with 2.

**Waist width bottom wear /** Place the garment on a flat surface with the front up and measure from side to side. Multiply with 2.

**Bottom width /** Measure from side to side at the bottom of the garment. Multiply with 2.

Center back length / Measure the center back from the neck seam to the end of the garment.

Sleeve length / Lay the arm flat and measure from the shoulder point to where the cuff ends.

## Ladies pullover Kajsa / V-neck / Cotton & acrylic

Art no: 5010052

|   | Normal size (cm)   | xs | S  | М  | L  | XL  | 2XL | 3XL | 4XL | 5XL | 6XL | 7XL |
|---|--------------------|----|----|----|----|-----|-----|-----|-----|-----|-----|-----|
| Α | Chest width        | 78 | 84 | 90 | 96 | 102 | 108 | 114 | 120 | 126 | 132 | 138 |
| В | Waist width        | 74 | 80 | 86 | 92 | 98  | 104 | 110 | 116 | 122 | 128 | 134 |
| С | Bottom width       | 68 | 74 | 80 | 86 | 92  | 98  | 104 | 110 | 116 | 122 | 128 |
| D | Center back length | 60 | 62 | 64 | 66 | 68  | 70  | 72  | 74  | 76  | 78  | 80  |
| E | Sleeve length      | 61 | 62 | 63 | 64 | 65  | 66  | 67  | 68  | 69  | 70  | 71  |