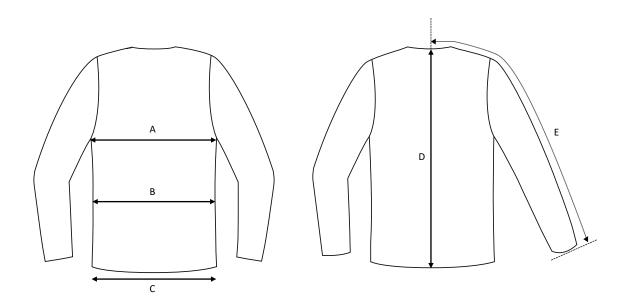

## Size guide

HOW TO MEASURE

To find the right size, compare a similar garment at home with our measurements. Measure flat across the item never around.

**Chest width /** Measure across the chest between the lowest point of the arm seams. Multiply with 2.

Waist width upper wear / Measure the width at the garment's narrowest point. Multiply with 2.

**Waist width bottom wear /** Place the garment on a flat surface with the front up and measure from side to side. Multiply with 2.

Bottom width / Measure from side to side at the bottom of the garment. Multiply with 2.

**Center back length /** Measure the center back from the neck seam to the end of the garment.

Sleeve length / Lay the arm flat and measure from the shoulder point to where the cuff ends.

## Ladies chefs jacket Heidi / Cotton & polyester

Art no: 5010061

|   | Normal size (cm)   | xs  | S   | м   | L   | XL  | 2XL | 3XL | 4XL | 5XL |
|---|--------------------|-----|-----|-----|-----|-----|-----|-----|-----|-----|
| А | Chest width        | 98  | 104 | 110 | 116 | 122 | 128 | 134 | 140 | 146 |
| В | Waist width        | 90  | 96  | 102 | 108 | 114 | 120 | 126 | 132 | 138 |
| с | Bottom width       | 110 | 116 | 122 | 128 | 134 | 140 | 146 | 152 | 158 |
| D | Center back length | 67  | 68  | 69  | 70  | 71  | 72  | 73  | 74  | 75  |
| E | Sleeve length      | 72  | 73  | 74  | 75  | 76  | 77  | 78  | 79  | 80  |