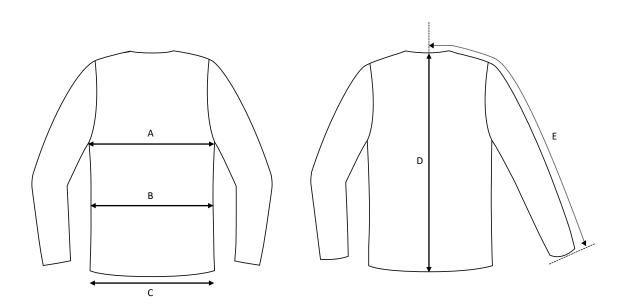

## HOW TO MEASURE

To find the right size, compare a similar garment at home with our measurements. Measure flat across the item - never around.

**Chest width /** Measure across the chest between the lowest point of the arm seams. Multiply with 2.

Waist width upper wear / Measure the width at the garment's narrowest point. Multiply with 2.

**Waist width bottom wear /** Place the garment on a flat surface with the front up and measure from side to side. Multiply with 2.

**Bottom width /** Measure from side to side at the bottom of the garment. Multiply with 2.

Center back length / Measure the center back from the neck seam to the end of the garment.

Sleeve length / Lay the arm flat and measure from the shoulder point to where the cuff ends.

## Ladies cardigan Lisa / Zipper / Cotton & acrylic

Art no: 5010069

|   | Normal size (cm)   | xs | s  | М  | L  | XL   | 2XL | 3XL  | 4XL | 5XL  |
|---|--------------------|----|----|----|----|------|-----|------|-----|------|
| Α | Chest width        | 40 | 43 | 47 | 50 | 54   | 58  | 62   | 66  | 70   |
| В | Waist width        | 36 | 40 | 44 | 48 | 52   | 56  | 60   | 64  | 68   |
| С | Bottom width       | 35 | 38 | 42 | 45 | 50   | 56  | 60   | 64  | 68   |
| D | Center back length | 58 | 60 | 62 | 64 | 66   | 68  | 70   | 70  | 70   |
| Е | Sleeve length      | 65 | 67 | 69 | 71 | 72,5 | 74  | 75,5 | 77  | 78,5 |