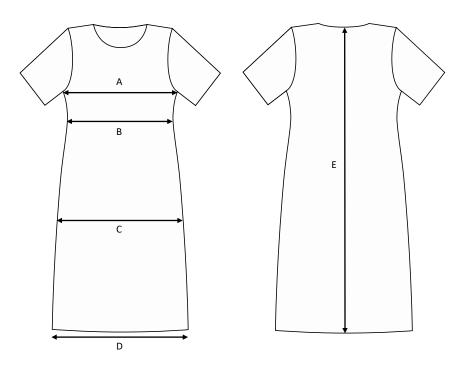

## Dress Amelia / Regular fit / Woolmix Comfort

## Art no: 5011015

|   | Normal size (cm) | 32   | 34    | 36    | 38    | 40    | 42    | 44    | 46    | 48    | 50    | 52    | 54    |
|---|------------------|------|-------|-------|-------|-------|-------|-------|-------|-------|-------|-------|-------|
| А | Chest width      | 80   | 84    | 88    | 92    | 96    | 100   | 104   | 108   | 112   | 116   | 120   | 124   |
| В | Waist width      | 76   | 80    | 84    | 88    | 92    | 96    | 100   | 104   | 108   | 112   | 116   | 120   |
| с | Seat width       | 90   | 94    | 98    | 102   | 106   | 110   | 114   | 118   | 122   | 126   | 130   | 134   |
| D | Bottom width     | 99,5 | 103,5 | 107,5 | 111,5 | 115,5 | 119,5 | 123,5 | 127,5 | 131,5 | 135,5 | 139,5 | 143,5 |
| E | Length           | 95   | 96    | 97    | 98    | 99    | 100   | 101   | 102   | 103   | 104   | 105   | 106   |