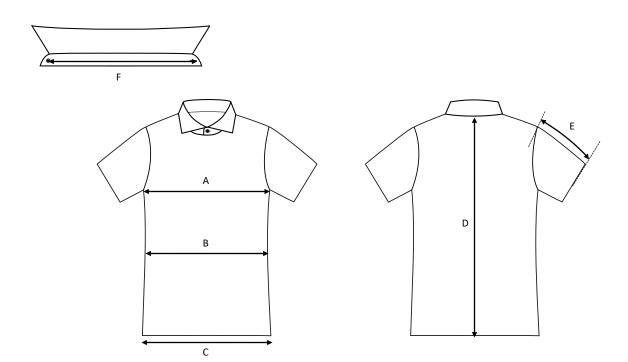

## HOW TO MEASURE

To find the right size, compare a similar garment at home with our measurements. Measure flat across the item - never around.

**Chest width /** Measure across the chest between the lowest point of the arm seams. Multiply with 2.

Waist width upper wear / Measure the width at the garment's narrowest point. Multiply with 2.

**Waist width bottom wear /** Place the garment on a flat surface with the front up and measure from side to side. Multiply with 2.

Bottom width / Measure from side to side at the bottom of the garment. Multiply with 2.

Center back length / Measure the center back from the neck seam to the end of the garment.

Sleeve length / Lay the arm flat and measure from the shoulder point to where the cuff ends.

**Collar length /** Open the shirt and lay the collar flat. Measure from the center of the button to the outer edge of the buttonhole.

## Ladies shirt Frida, short sleeve

Art no: 5011214

|   | Normal size (cm)   | 32 | 34   | 36   | 38   | 40  | 42   | 44   | 46   | 48  | 50   | 52   | 54   |
|---|--------------------|----|------|------|------|-----|------|------|------|-----|------|------|------|
| А | Chest width        | 90 | 94   | 98   | 102  | 106 | 110  | 114  | 118  | 124 | 130  | 136  | 142  |
| В | Waist width        | 79 | 83   | 87   | 91   | 95  | 99   | 103  | 107  | 113 | 119  | 125  | 131  |
| С | Bottom width       | 94 | 98   | 102  | 106  | 110 | 114  | 118  | 122  | 128 | 134  | 140  | 146  |
| D | Center back length | 67 | 68   | 69   | 70   | 71  | 72   | 73   | 74   | 74  | 74   | 74   | 74   |
| Е | Sleeve length      | 19 | 19,5 | 20   | 20,5 | 21  | 21,5 | 22   | 22,5 | 23  | 23,5 | 24   | 24,5 |
| F | Collar length      | 38 | 38   | 39,5 | 39,5 | 41  | 41   | 42,5 | 42,5 | 44  | 44   | 45,5 | 45,5 |