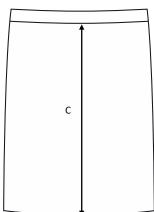

**Inseam /** Measure the inside leg from the crotch to the bottom of the trousers.

Foot width / Measure from side to side at the bottom of the trousers. Multiply with 2.

**Length /** Measure from the highest point of the garment to the end of the garment.

## Skirt Marina / Regular fit / Woolmix Comfort

Art no: 5011012

|   | Normal size (cm) | 30 | 32 | 34 | 36 | 38  | 40  | 42  | 44  | 46  | 48  | 50  | 52  | 54  | 56  | 58  |
|---|------------------|----|----|----|----|-----|-----|-----|-----|-----|-----|-----|-----|-----|-----|-----|
| Α | Waist width      | 68 | 71 | 74 | 77 | 80  | 84  | 88  | 92  | 96  | 100 | 104 | 108 | 112 | 116 | 120 |
| В | Seat width       | 89 | 92 | 95 | 98 | 101 | 105 | 109 | 113 | 117 | 121 | 125 | 129 | 133 | 137 | 141 |
| С | Length           | 56 | 56 | 56 | 57 | 57  | 58  | 58  | 59  | 59  | 59  | 60  | 60  | 60  | 61  | 61  |