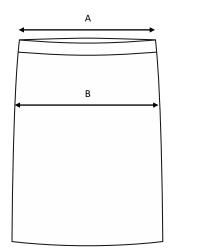

Waist width upper wear / Measure the width at the garment's narrowest point. Multiply with 2.

**Waist width bottom wear /** Place the garment on a flat surface with the front up and measure from side to side. Multiply with 2.

**Seat width /** Place the garment on a flat surface with the front up and measure from side to side at the garment's widest point. Multiply with 2.

**Thigh width /** Measure straight across the width of the leg. Multiply with 2.

## Skirt Marina / Regular fit / Woolmix Comfort

Art no: 5011012

|   | Normal size (cm) | 30 | 32 | 34 | 36 | 38  | 40  | 42  | 44  | 46  | 48  | 50  | 52  | 54  | 56  | 58  |
|---|------------------|----|----|----|----|-----|-----|-----|-----|-----|-----|-----|-----|-----|-----|-----|
| Α | Waist width      | 68 | 71 | 74 | 77 | 80  | 84  | 88  | 92  | 96  | 100 | 104 | 108 | 112 | 116 | 120 |
| В | Seat width       | 89 | 92 | 95 | 98 | 101 | 105 | 109 | 113 | 117 | 121 | 125 | 129 | 133 | 137 | 141 |
| С | Length           | 56 | 56 | 56 | 57 | 57  | 58  | 58  | 59  | 59  | 59  | 60  | 60  | 60  | 61  | 61  |