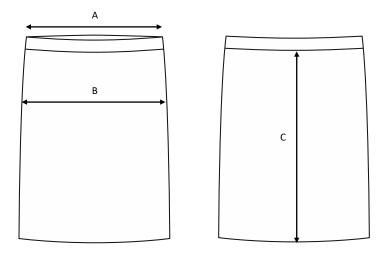

## Skirt Kira / Regular fit / Woolmix Comfort

## Art no: 5011011

|   | Normal size (cm) | 30 | 32 | 34 | 36 | 38  | 40  | 42  | 44  | 46  | 48  | 50  | 52  | 54  | 56  | 58  |
|---|------------------|----|----|----|----|-----|-----|-----|-----|-----|-----|-----|-----|-----|-----|-----|
| А | Waist width      | 63 | 66 | 69 | 72 | 75  | 79  | 83  | 87  | 91  | 95  | 99  | 103 | 107 | 111 | 115 |
| в | Seat width       | 88 | 91 | 94 | 97 | 100 | 104 | 108 | 112 | 116 | 120 | 124 | 128 | 132 | 136 | 140 |
| С | Length           | 52 | 53 | 53 | 54 | 54  | 55  | 55  | 56  | 56  | 56  | 57  | 57  | 57  | 58  | 58  |