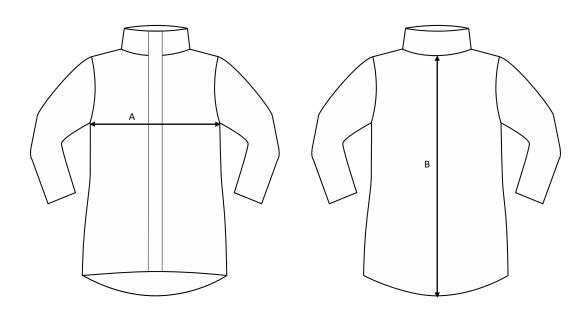

## HOW TO MEASURE

To find the right size, compare a similar garment at home with our measurements. Measure flat across the item - never around.

**Chest width /** Measure across the chest between the lowest point of the arm seams. Multiply with 2.

**Bottom width /** Measure from side to side at the bottom of the garment. Multiply with 2.

Center back length / Measure the center back from the neck seam to the end of the garment.

Sleeve length / Lay the arm flat and measure from the shoulder point to where the cuff ends.

## Men's winter parka André / Winterpadded

Art no: 5011600

|   | Normal size (cm) | xs  | s   | М   | L   | XL  | 2XL | 3XL | 4XL | 5XL | 6XL |
|---|------------------|-----|-----|-----|-----|-----|-----|-----|-----|-----|-----|
| А | Chest width      | 106 | 112 | 118 | 124 | 130 | 136 | 142 | 148 | 154 | 160 |
| В | Length           | 86  | 88  | 90  | 92  | 94  | 96  | 98  | 100 | 102 | 105 |