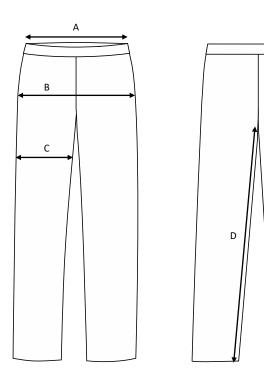

**Seat width /** Place the garment on a flat surface with the front up and measure from side to side at the garment's widest point. Multiply with 2.

**Thigh width /** Measure straight across the width of the leg. Multiply with 2.

**Inseam /** Measure the inside leg from the crotch to the bottom of the trousers.

Foot width / Measure from side to side at the bottom of the trousers. Multiply with 2.

**Length /** Measure from the highest point of the garment to the end of the garment.

## Men's servicetrousers Milo / Cotton & polyester

Art no: 5011304

|   | Normal size (cm) | 44   | 46   | 48   | 50  | 52   | 54   | 56   | 58   | 60   | 62   | 64   |
|---|------------------|------|------|------|-----|------|------|------|------|------|------|------|
| Α | Waist width      | 77   | 81   | 85   | 89  | 93   | 97   | 101  | 105  | 109  | 113  | 117  |
| В | Seat width       | 98   | 102  | 106  | 110 | 114  | 118  | 122  | 126  | 130  | 134  | 138  |
| С | Thigh width      | 61,1 | 63,4 | 65,7 | 68  | 70,3 | 72,6 | 74,9 | 77,2 | 79,5 | 81,8 | 84,1 |
| D | Inseam           | 79   | 80   | 81   | 82  | 83   | 84   | 85   | 86   | 86   | 86   | 86   |
| Е | Bottom width     | 38,5 | 39   | 39,5 | 40  | 40,5 | 41   | 41,5 | 42   | 42,5 | 43   | 43,5 |