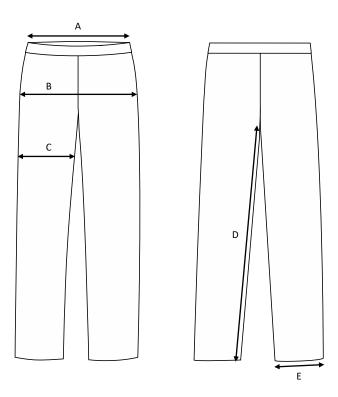

Waist width upper wear / Measure the width at the garment's narrowest point. Multiply with 2.

**Waist width bottom wear /** Place the garment on a flat surface with the front up and measure from side to side. Multiply with 2.

**Seat width /** Place the garment on a flat surface with the front up and measure from side to side at the garment's widest point. Multiply with 2.

**Thigh width /** Measure straight across the width of the leg. Multiply with 2.

**Inseam /** Measure the inside leg from the crotch to the bottom of the trousers.

Foot width / Measure from side to side at the bottom of the trousers. Multiply with 2.

**Length /** Measure from the highest point of the garment to the end of the garment.

## Ladies servicetrousers Maya / Cotton & polyester

Art no: 5011305

|   | Normal size (cm) | 32   | 34   | 36   | 38  | 40   | 42   | 44   | 46   | 48   | 50   | 52   | 54   |
|---|------------------|------|------|------|-----|------|------|------|------|------|------|------|------|
| А | Waist width      | 72   | 75   | 78   | 81  | 85   | 89   | 93   | 97   | 101  | 105  | 109  | 113  |
| В | Seat width       | 96   | 99   | 102  | 105 | 109  | 113  | 117  | 121  | 125  | 129  | 133  | 137  |
| С | Thigh width      | 59,6 | 61,4 | 63,2 | 65  | 67,3 | 69,6 | 71,9 | 74,2 | 76,5 | 78,8 | 81,1 | 83,4 |
| D | Inseam           | 77   | 78   | 79   | 80  | 81   | 82   | 83   | 84   | 85   | 85   | 85   | 85   |
| Е | Bottom width     | 36,5 | 37   | 37,5 | 38  | 38,5 | 39   | 39,5 | 40   | 40,5 | 41   | 41,5 | 42   |