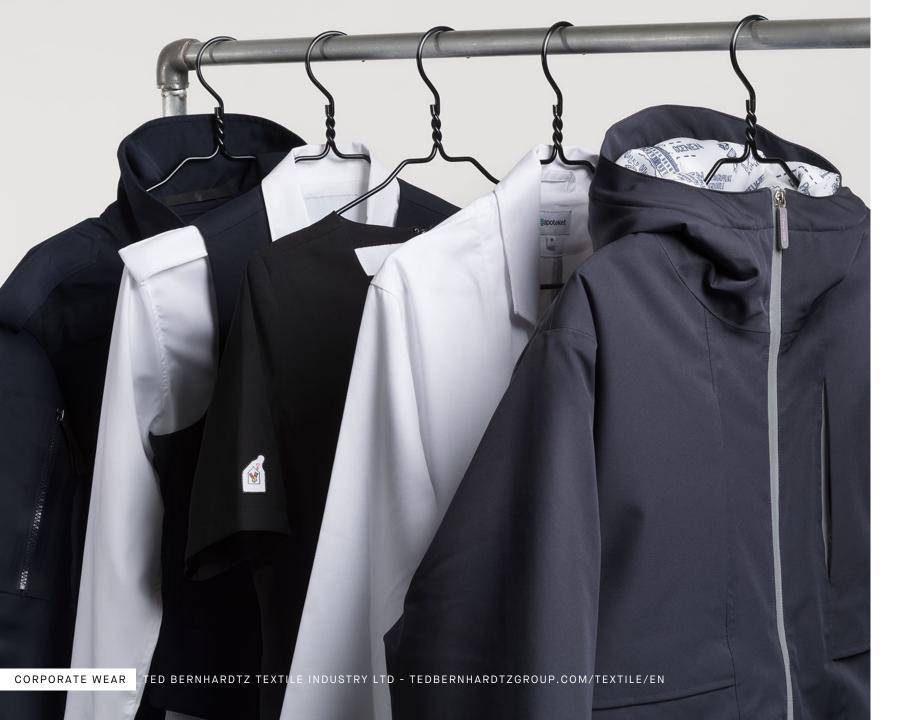

# Garment range

Shirts and blouses, trousers, skirts, light jackets, heavy outerwear, vests and light knits.

We are proud to introduce you to a selection of our uniform and work wear customers.

# Corporate wear factory quick facts

- Started year 2012
- Capacity/month woven: 300 000 pcs
- Capacity/month non woven: 400 000 pcs
- Annual turnover: USD 30 million
- Current export markets: Europe, USA, UK, Australia, Asia and Middle east
- Garment range: shirts and blouses, trousers, skirts, light jackets, heavy outerwear, vests and light knits