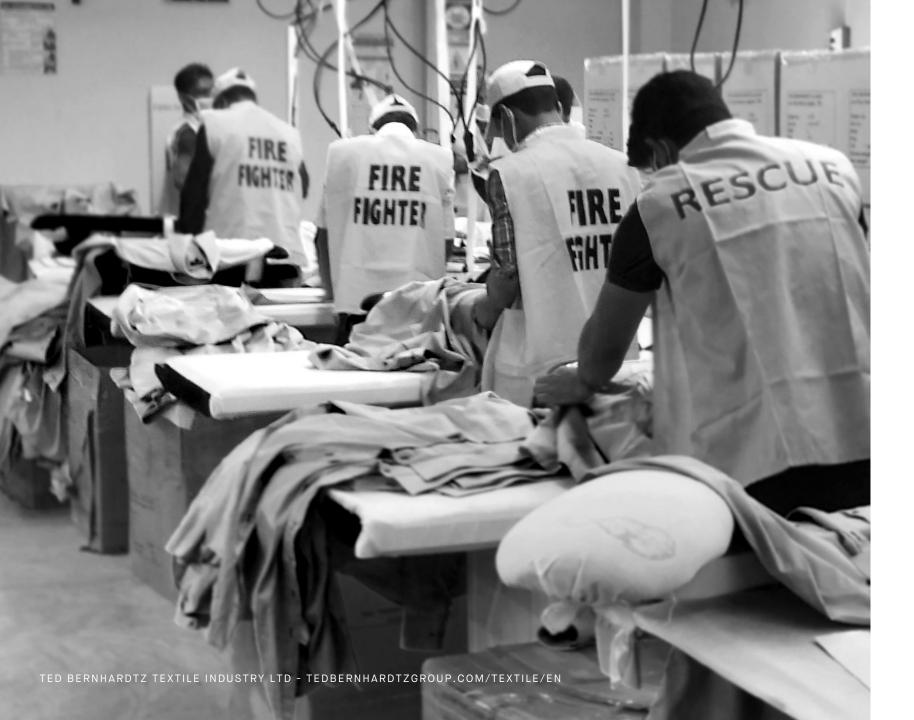

# Corporate wear factory quick facts

- Started year 2012
- Capacity/month woven: 300 000 pcs
- Capacity/month non woven: 400 000 pcs
- Annual turnover: USD 30 million
- Current export markets: Europe, USA, UK, Australia, Asia and Middle east
- Garment range: shirts and blouses, trousers, skirts, light jackets, heavy outerwear, vests and light knits

# Garment range

Shirts and blouses, trousers, skirts, light jackets, heavy outerwear, vests and light knits.

We are proud to introduce you to a selection of our uniform and work wear customers.