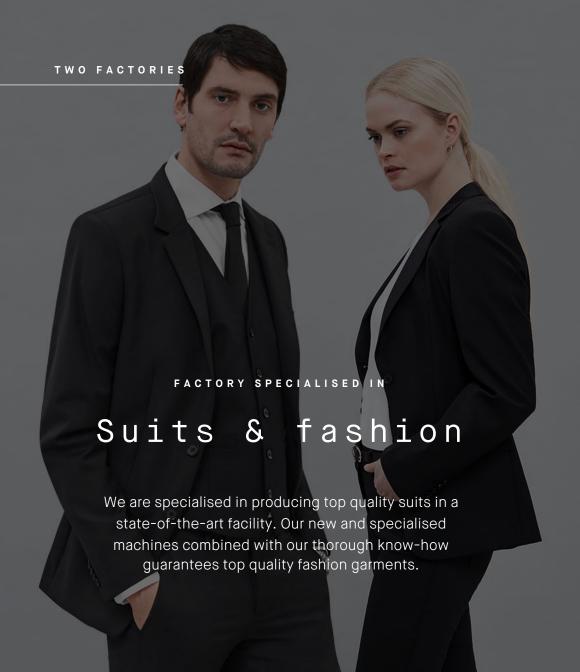

# Suits and fashion factory quick facts

- Capacity/month jackets: 50,000 pcs
- Capacity/month trousers: 100,000 pcs
- Current export markets: Europe, UK, India
- Garment range: jackets, trousers, waistcoat, skirts, coats

- Number of sewing lines: 8
- Number of sewing machines: 500 pcs
- Total number of employees: 1,000

# Suits and fashion factory area details

• Office: 10,000 ft<sup>2</sup>

• Sewing: 36,000 ft<sup>2</sup>

• Cutting: 10,000 ft<sup>2</sup>

• Finishing & packing: 10,000 ft<sup>2</sup>

• Store: 10,000 ft<sup>2</sup>

• Pressing & oven: 8,000 ft<sup>2</sup>

• Dining, canteen & others: 8,000 ft<sup>2</sup>

Total factory premises: 92,000 ft<sup>2</sup>